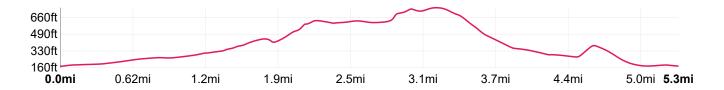

# **Route Summary**

Total Distance 5.3mi (8.5km) Walk 2h 9min Elevation 177ft at lowest point Run 46min

**753**ft at highest point Cycle **26**min

Total Ascent 856ft

## **Elevation Profile**