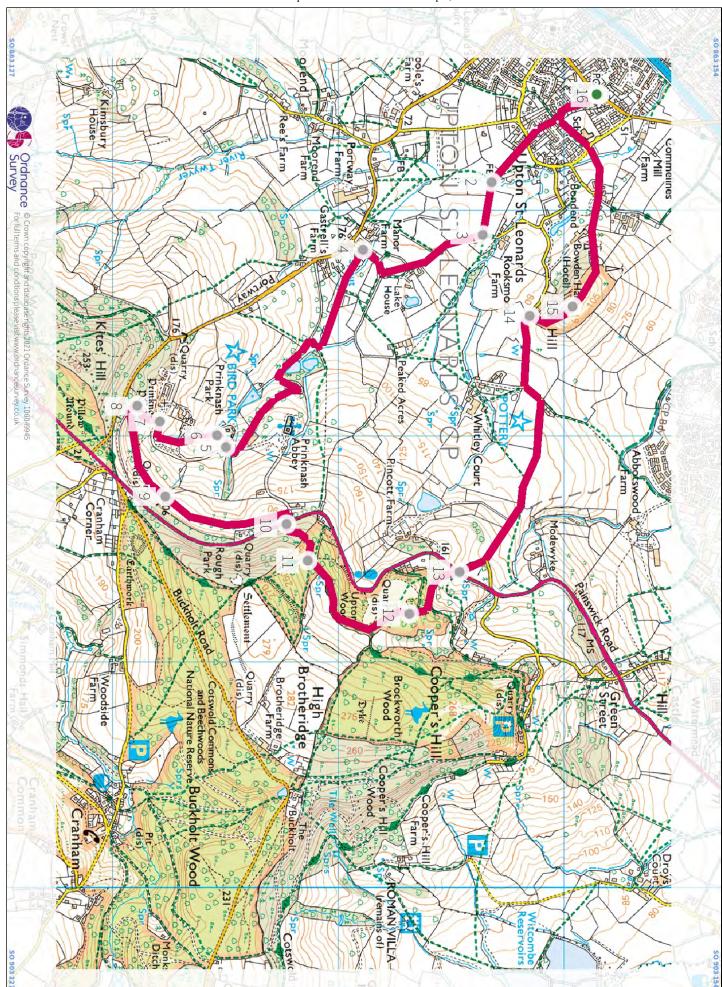

## **Route Card**

| # | OS Grid Ref                                                                                                | Dist from start                                | Latitude      | Longitude    | Elevation     |
|---|------------------------------------------------------------------------------------------------------------|------------------------------------------------|---------------|--------------|---------------|
| 1 | SO 864 151  Start - Village Post Office - SO 8651 1511  Dist to next: 0.39mi, Bearing to next: 141°, A     | 0.00mi<br>Ascent to next: 29ft                 | 51° 50′ 5″ N  | 2° 11' 50" W | <b>177</b> ft |
| 2 | SO 868 146  Gate and bridge - SO 8687 1467  Dist to next: <b>0.15</b> mi, Bearing to next: <b>100°</b> , A | 0.39mi<br>Ascent to next: 20ft                 | 51° 49' 50" N | 2° 11' 30" W | <b>206</b> ft |
| 3 | SO 871 146  Rooksmoor Bridlepath - SO 8711 1464  Dist to next: 0.39mi, Bearing to next: 173°, A            | <b>0.54</b> mi<br>Ascent to next: <b>38</b> ft | 51° 49' 48" N | 2° 11′ 18" W | <b>226</b> ft |
| 4 | SO 871 141                                                                                                 | <b>0.93</b> mi                                 | 51° 49' 31" N | 2° 11′ 14″ W | <b>257</b> ft |

Valley Lane - Orchard SO 8717 1410

Turn left between the houses up the footpath. Through the first field, along the stream in the orchard. Up through the field to the kissing gate.

Dist to next: 0.84mi, Bearing to next: 125°, Ascent to next: 193ft

5 **SO 880 135** 1.78mi 51° 49′ 11″ N 2° 10′ 29″ W 444ft

The Abbey Walled Garden - SO 8805 1350

Walk down and through the walled garden. Follow the rose arbour to the door in the wall. Keep on this path until you get to the tarmac road with the main Abbey on your right.

Dist to next: 0.05mi, Bearing to next: 234°, Ascent to next: 0ft

| 6  | SO 879 134  The Monks walk - SO 8799 1346 enjoy the Monks Walk                                                                                                                                                                                                                                                                                                                                                                                                                                                                                                                                                                                                                                                                                                                                                                                                                                                                                                                                                                                                                                                                                                                                                                                                                                                                                                                                                                                                                                                                                                                                                                                                                                                                                                                                                                                                                                                                                                                                                                                                                                                                             | 1.82mi                                | 51° 49' 10" N                         | 2° 10′ 31" W                                   | <b>403</b> ft |
|----|--------------------------------------------------------------------------------------------------------------------------------------------------------------------------------------------------------------------------------------------------------------------------------------------------------------------------------------------------------------------------------------------------------------------------------------------------------------------------------------------------------------------------------------------------------------------------------------------------------------------------------------------------------------------------------------------------------------------------------------------------------------------------------------------------------------------------------------------------------------------------------------------------------------------------------------------------------------------------------------------------------------------------------------------------------------------------------------------------------------------------------------------------------------------------------------------------------------------------------------------------------------------------------------------------------------------------------------------------------------------------------------------------------------------------------------------------------------------------------------------------------------------------------------------------------------------------------------------------------------------------------------------------------------------------------------------------------------------------------------------------------------------------------------------------------------------------------------------------------------------------------------------------------------------------------------------------------------------------------------------------------------------------------------------------------------------------------------------------------------------------------------------|---------------------------------------|---------------------------------------|------------------------------------------------|---------------|
| 7  | Dist to next: <b>0.21</b> mi, Bearing to next: <b>193°</b> , Ascent to <b>SO 879 132</b> The Abbey - SO 8793 1320  Cross over the road and up the path.  Dist to next: <b>0.11</b> mi, Bearing to next: <b>215°</b> , Ascent to                                                                                                                                                                                                                                                                                                                                                                                                                                                                                                                                                                                                                                                                                                                                                                                                                                                                                                                                                                                                                                                                                                                                                                                                                                                                                                                                                                                                                                                                                                                                                                                                                                                                                                                                                                                                                                                                                                            | <b>2.04</b> mi                        | 51° 49' 2" N                          | 2° 10' 35" W                                   | <b>527</b> ft |
| 8  | SO 878 131  Henry VIII Walk - SO 8786 1310  You need to turn left onto the walk for a very short p Dist to next: 0.29mi, Bearing to next: 73°, Ascent to r                                                                                                                                                                                                                                                                                                                                                                                                                                                                                                                                                                                                                                                                                                                                                                                                                                                                                                                                                                                                                                                                                                                                                                                                                                                                                                                                                                                                                                                                                                                                                                                                                                                                                                                                                                                                                                                                                                                                                                                 |                                       | 51° 48′ 59″ N<br>the route turns left | 2° 10' 38" W<br>over the stile into the field. | <b>613</b> ft |
| 9  | SO 882 132 The Old Metal Gate - SO 8826 1323 Dist to next: <b>0.40</b> mi, Bearing to next: <b>13</b> °, Ascent to next:                                                                                                                                                                                                                                                                                                                                                                                                                                                                                                                                                                                                                                                                                                                                                                                                                                                                                                                                                                                                                                                                                                                                                                                                                                                                                                                                                                                                                                                                                                                                                                                                                                                                                                                                                                                                                                                                                                                                                                                                                   | <b>2.44</b> mi<br>next: <b>63</b> ft  | 51° 49' 3" N                          | 2° 10′ 17" W                                   | <b>608</b> ft |
| 10 | SO 883 137 A46 - SO 8839 1377 Over the A46 and up the track, follow the signs until Dist to next: <b>0.14</b> mi, Bearing to next: <b>60°</b> , Ascent to respect to the second |                                       | 51° 49' 20" N<br>ne Cotswold Way.     | 2° 10' 11" W                                   | <b>645</b> ft |
| 11 | SO 885 138  Cotswold Way - SO 8855 1386  Take a left on the CW  Dist to next: 0.41mi, Bearing to next: 28°, Ascent to recommendations of the comment of the              | <b>2.99</b> mi<br>next: <b>43</b> ft  | 51° 49' 23" N                         | 2° 10' 2" W                                    | <b>743</b> ft |
| 12 | SO 887 143  The Y - SO 8878 1431  Take the right fork (but its not problem to go left)  Dist to next: 0.21mi, Bearing to next: 320°, Ascent to                                                                                                                                                                                                                                                                                                                                                                                                                                                                                                                                                                                                                                                                                                                                                                                                                                                                                                                                                                                                                                                                                                                                                                                                                                                                                                                                                                                                                                                                                                                                                                                                                                                                                                                                                                                                                                                                                                                                                                                             | <b>3.40</b> mi<br>next: <b>0</b> ft   | 51° 49' 38" N                         | 2° 9' 50" W                                    | <b>685</b> ft |
| 13 | SO 886 145 A46 - SO 8860 1453 Cross the A46, through the metal stile and on down Dist to next: 0.81mi, Bearing to next: 285°, Ascent to                                                                                                                                                                                                                                                                                                                                                                                                                                                                                                                                                                                                                                                                                                                                                                                                                                                                                                                                                                                                                                                                                                                                                                                                                                                                                                                                                                                                                                                                                                                                                                                                                                                                                                                                                                                                                                                                                                                                                                                                    |                                       | 51° 49' 45" N                         | 2° 10' 0" W                                    | <b>492</b> ft |
| 14 | SO 874 148  Nut Hill - SO 8746 1484  Through the gate and up onto Nut Hill  Dist to next: 0.14mi, Bearing to next: 348°, Ascent to                                                                                                                                                                                                                                                                                                                                                                                                                                                                                                                                                                                                                                                                                                                                                                                                                                                                                                                                                                                                                                                                                                                                                                                                                                                                                                                                                                                                                                                                                                                                                                                                                                                                                                                                                                                                                                                                                                                                                                                                         | <b>4.42</b> mi<br>next: <b>115</b> ft | 51° 49' 55" N                         | 2° 10' 59" W                                   | <b>267</b> ft |
| 15 | SO 874 150  NUT HILL - SO 8742 1503  Enjoy the view.  Dist to next: 0.71mi, Bearing to next: 277°, Ascent to                                                                                                                                                                                                                                                                                                                                                                                                                                                                                                                                                                                                                                                                                                                                                                                                                                                                                                                                                                                                                                                                                                                                                                                                                                                                                                                                                                                                                                                                                                                                                                                                                                                                                                                                                                                                                                                                                                                                                                                                                               | <b>4.55</b> mi<br>next: <b>12</b> ft  | 51° 50' 1" N                          | 2° 11' 1" W                                    | <b>382</b> ft |
| 16 | SO 864 151<br>Finish - SO 8648 1514                                                                                                                                                                                                                                                                                                                                                                                                                                                                                                                                                                                                                                                                                                                                                                                                                                                                                                                                                                                                                                                                                                                                                                                                                                                                                                                                                                                                                                                                                                                                                                                                                                                                                                                                                                                                                                                                                                                                                                                                                                                                                                        | <b>5.26</b> mi                        | 51° 50' 5" N                          | 2° 11' 50" W                                   | <b>180</b> ft |