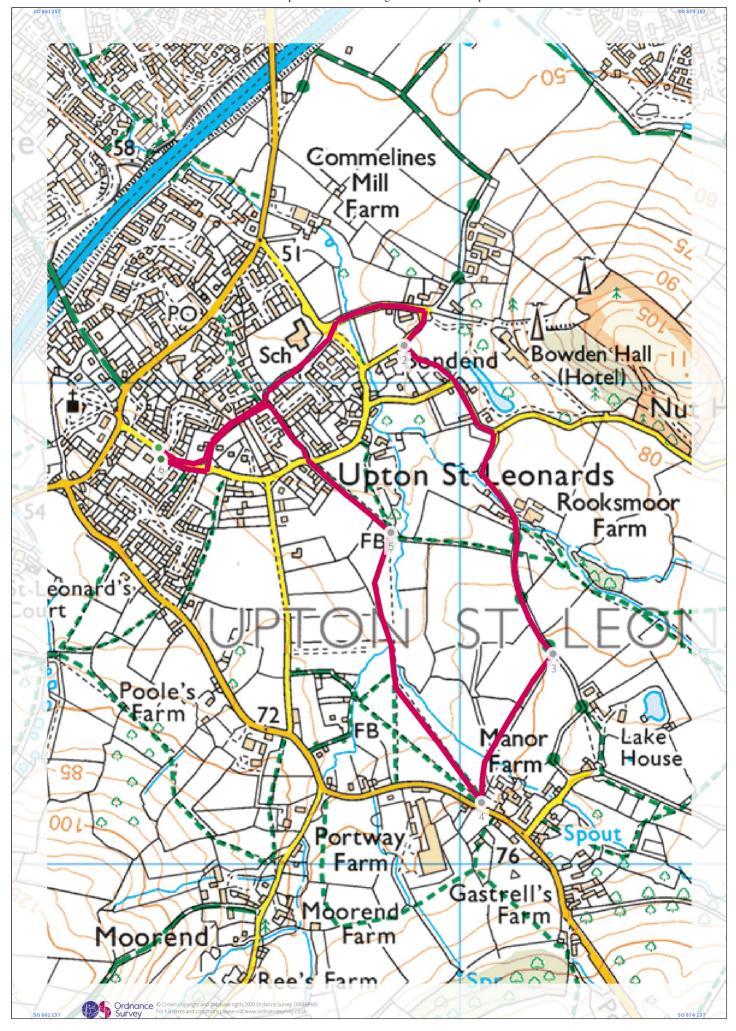

## **Route Card**

| # | OS Grid Ref                                                                                                                                | Dist from start                              | Latitude               | Longitude    | Elevation     |
|---|--------------------------------------------------------------------------------------------------------------------------------------------|----------------------------------------------|------------------------|--------------|---------------|
| 1 | SO 863 148  Start - SO 8637 1486  The Village Hall - please do not park in the hoist to next: 0.49mi, Bearing to next: 67°, As             | •                                            | 51° 49′ 56″ N          | 2° 11' 56" W | <b>214</b> ft |
| 2 | SO 868 150  Bowden Hall field - SO 8688 1507  Cross the field to the white house, then up I Dist to next: 0.49mi, Bearing to next: 154°, A |                                              | 51° 50' 2" N<br>ksmoor | 2° 11' 30" W | <b>192</b> ft |
| 3 | SO 871 144  The Stile - SO 8719 1443  Over the stile and down the field.  Dist to next: 0.22mi, Bearing to next: 206°, A                   | <b>0.98</b> mi<br>scent to next: <b>6</b> ft | 51° 49' 42" N          | 2° 11' 13" W | <b>247</b> ft |
| 4 | SO 870 141  Manor Farm - SO 8704 1412  Walk diagonally across the field.  Dist to next: 0.39mi, Bearing to next: 341°, A                   | 1.20mi<br>scent to next: 0ft                 | 51° 49′ 32″ N          | 2° 11' 21" W | <b>246</b> ft |
| 5 | SO 868 146  Green kissing gate - SO 8685 1468  Through the gate to the lane.  Dist to next: 0.42mi, Bearing to next: 288°, A               | 1.59mi<br>scent to next: 28ft                | 51° 49' 50" N          | 2° 11' 31" W | <b>205</b> ft |
| 6 | SO 863 148<br>Finish SO 8638 1484                                                                                                          | <b>2.01</b> mi                               | 51° 49' 55" N          | 2° 11' 56" W | <b>215</b> ft |