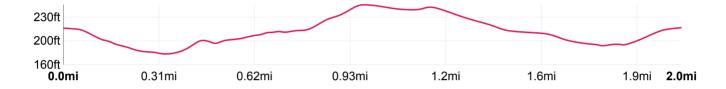

## **Route Summary**

Total Distance 2.0mi (3.2km) Walk 42min

Elevation 178ft at lowest point Run 17min

**247**ft at highest point Cycle **10**min

Total Ascent 114ft

## **Elevation Profile**