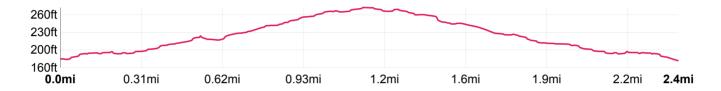

## **Elevation Profile**

## **Route Summary**

Total Distance 2.4mi (3.8km) Walk 49min
Elevation 177ft at lowest point Run 20min

276ft at highest point Cycle 12min

Total Ascent 134ft