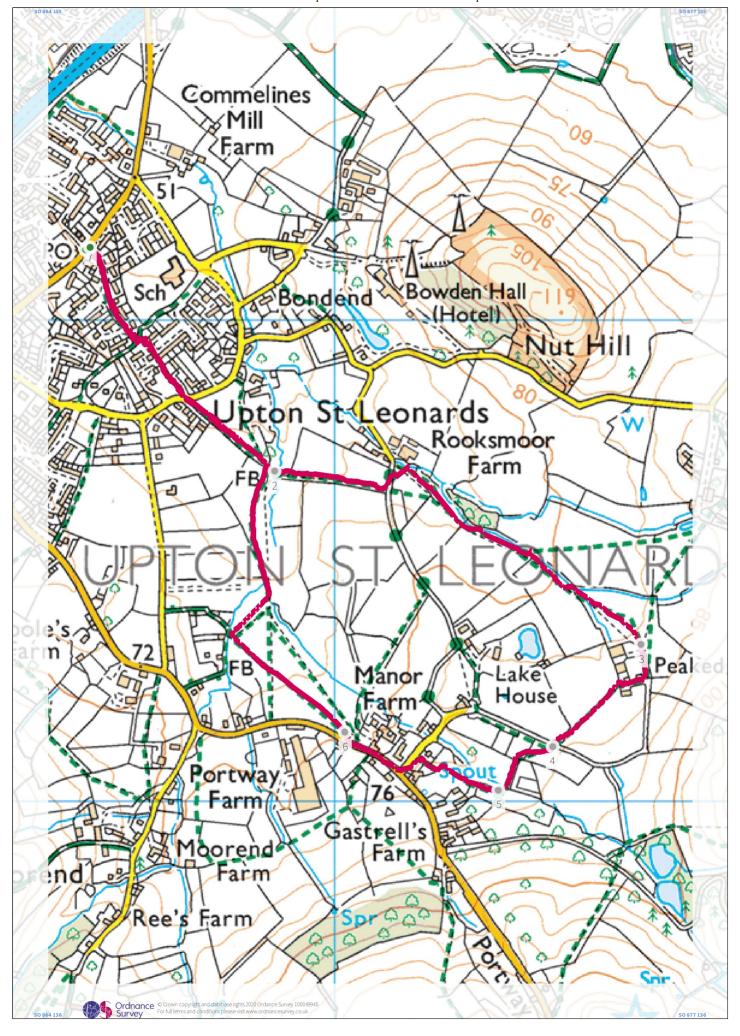

## **Route Summary**

Total Distance 2.4mi (3.8km) Walk 49min
Elevation 177ft at lowest point Run 20min

276ft at highest point Cycle 12min

Total Ascent 134ft

## **Route Card**

| # | OS Grid Ref                                                                                                               | Dist from start                               | Latitude      | Longitude    | Elevation     |
|---|---------------------------------------------------------------------------------------------------------------------------|-----------------------------------------------|---------------|--------------|---------------|
| 1 | SO 864 151<br>Start Village Post Office - SO 8648 1514<br>Dist to next: <b>0.40</b> mi, Bearing to next: <b>140°</b> , As | 0.00mi<br>scent to next: 35ft                 | 51° 50′ 5″ N  | 2° 11' 51" W | <b>180</b> ft |
| 2 | SO 868 146  Bridge over the Twyver - SO 8687 1468  Dist to next: 0.59mi, Bearing to next: 115°, As                        | 0.40mi<br>scent to next: 68ft                 | 51° 49' 50" N | 2° 11' 30" W | <b>205</b> ft |
| 3 | SO 876 143  Peaked Acres - SO 8763 1432  This are can be muddy in winter  Dist to next: 0.20mi, Bearing to next: 221°, As | <b>0.99</b> mi<br>scent to next: <b>15</b> ft | 51° 49' 38" N | 2° 10' 50" W | <b>264</b> ft |
| 4 | SO 874 141<br>Horse field - SO 8745 1411<br>Dist to next: <b>0.11</b> mi, Bearing to next: <b>231°</b> , As               | 1.19mi<br>scent to next: 4ft                  | 51° 49' 31" N | 2° 11' 0" W  | <b>276</b> ft |
| 5 | SO 873 140<br>Orchard - SO 8734 1402<br>Dist to next: <b>0.24</b> mi, Bearing to next: <b>291°</b> , As                   | 1.30mi<br>scent to next: 2ft                  | 51° 49' 28" N | 2° 11′ 6″ W  | <b>271</b> ft |
| 6 | SO 870 141<br>Manor Farm field - SO 8702 1414<br>Dist to next: 0.82mi, Bearing to next: 332°, As                          | 1.54mi<br>scent to next: 11ft                 | 51° 49' 32" N | 2° 11' 22" W | <b>246</b> ft |
| 7 | <b>SO 864 151</b> Finish - Post Office - SO 8649 1515                                                                     | <b>2.36</b> mi                                | 51° 50' 5" N  | 2° 11' 50" W | <b>177</b> ft |